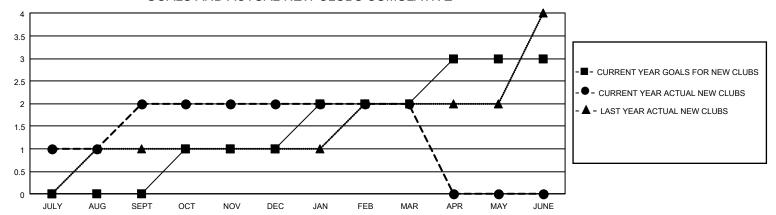

## GMT Constitutional Area 6, Group E

REPORT DOES NOT INCLUDE CLUBS IN UNDISTRICTED AREAS.

| Clubs         |               |             |               | Members               |                        |                         |                                                    |  |
|---------------|---------------|-------------|---------------|-----------------------|------------------------|-------------------------|----------------------------------------------------|--|
|               | RESULTS FO    | R 2020-2021 |               | RESULTS FOR 2020-2021 |                        |                         |                                                    |  |
| QUARTER       | NEW CLUB GOAL | NEW CLUBS   | DROPPED CLUBS | QUARTER MEME          | BER GROWTH NET<br>GOAL | MEMBER GROWTH<br>ACTUAL | DROPPED<br>MEMBERS ACTUAL<br>(including transfers) |  |
| JULY/AUG/SEPT | 0             | 2           | 2             | JULY/AUG/SEPT         | 0                      | 124                     | 68                                                 |  |
| OCT/NOV/DEC   | 3             | 0           | 1             | OCT/NOV/DEC           | 15                     | 130                     | 233                                                |  |
| JAN/FEB/MAR   | 3             | 0           | 5             | JAN/FEB/MAR           | 15                     | 100                     | 119                                                |  |
| APR/MAY/JUNE  | 3             | 0           | 0             | APR/MAY/JUNE          | 20                     | 0                       | 0                                                  |  |

## GOALS AND ACTUAL NEW CLUBS CUMULATIVE