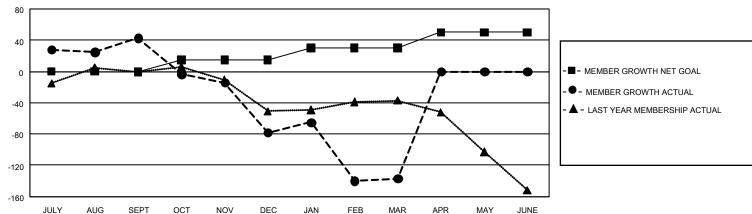

## GMT Constitutional Area 6, Group E

REPORT DOES NOT INCLUDE CLUBS IN UNDISTRICTED AREAS.

| Clubs         |               |             |               | Members               |                        |                         |                                                    |  |
|---------------|---------------|-------------|---------------|-----------------------|------------------------|-------------------------|----------------------------------------------------|--|
|               | RESULTS FO    | R 2020-2021 |               | RESULTS FOR 2020-2021 |                        |                         |                                                    |  |
| QUARTER       | NEW CLUB GOAL | NEW CLUBS   | DROPPED CLUBS | QUARTER MEME          | BER GROWTH NET<br>GOAL | MEMBER GROWTH<br>ACTUAL | DROPPED<br>MEMBERS ACTUAL<br>(including transfers) |  |
| JULY/AUG/SEPT | 0             | 2           | 2             | JULY/AUG/SEPT         | 0                      | 124                     | 68                                                 |  |
| OCT/NOV/DEC   | 3             | 0           | 1             | OCT/NOV/DEC           | 15                     | 130                     | 233                                                |  |
| JAN/FEB/MAR   | 3             | 0           | 5             | JAN/FEB/MAR           | 15                     | 100                     | 119                                                |  |
| APR/MAY/JUNE  | 3             | 0           | 0             | APR/MAY/JUNE          | 20                     | 0                       | 0                                                  |  |

## GOALS AND ACTUAL MEMBERS CUMULATIVE

| DROPPED CLUBS: 8   |     | 45 CLUBS OF 116 ADDED 1 OR MORE | GENDER DISTRIBUTION             |                |     |
|--------------------|-----|---------------------------------|---------------------------------|----------------|-----|
|                    |     | NEW MEMBERS                     | MALE                            | 1,172 (54.44%) |     |
|                    |     |                                 | FEMALE                          | 981 (45.56%)   |     |
| DROPPED MEMBERS    |     |                                 |                                 |                |     |
| DECEASED           | 12  | CLICK HERE FOR CUMULATIVE       | TOTAL FAMILY UNIT MEMBERS       |                | 812 |
| CLUB CANCELLED 128 |     | MEMBERSHIP DATA                 |                                 |                |     |
| OTHER              | 280 |                                 | FAMILY MEMBERS PAYING HALF DUES |                | 509 |
| TOTAL              | 420 |                                 |                                 |                |     |